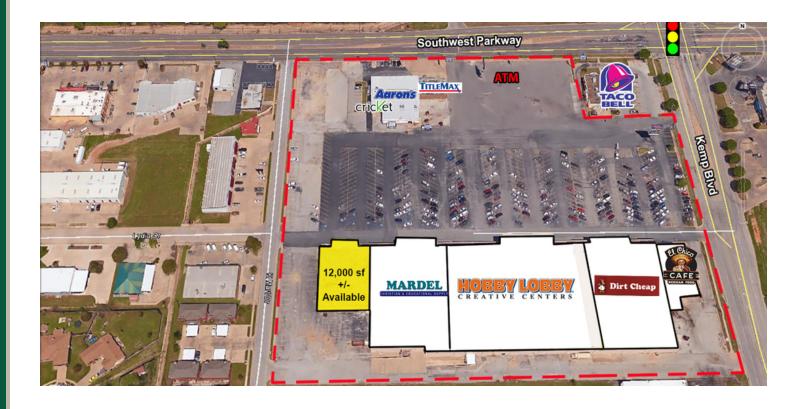

## RETAIL SPACE NOW AVAILABLE

Available SF: 12,000 SF

**Suite 2811** 12,000 SF

**Lease Rate:** \$9.50 SF/yr (NNN)

Net Charges: \$1.95 PSF

Lot Size: 13.22 Acres

Building Size: 143,838 SF

**Cross Streets:** Southwest Parkway / Kemp Blvd

This Center is located on the major retail corridor and provides easy access to all parts of Wichita Falls.

The former Hancock's space, with an address of 2811 Southwest Parkway, is located on the west end cap of the Hobby Lobby Plaza at the southwest corner of Southwest Parkway and Kemp Blvd.

Other retail at this intersection include Walgreen, Aaron Rents, Hobby Lobby, Mardel, Cash Savers and Cato.

A position on the prominent pylon is available.

013117

FOR MORE INFORMATION, CONTACT

Karleen Krywucki kkrywucki@priceedwards.com 405.843.7474 210 Park Ave, Suite 700 Oklahoma City, OK 73102 www.priceedwards.com